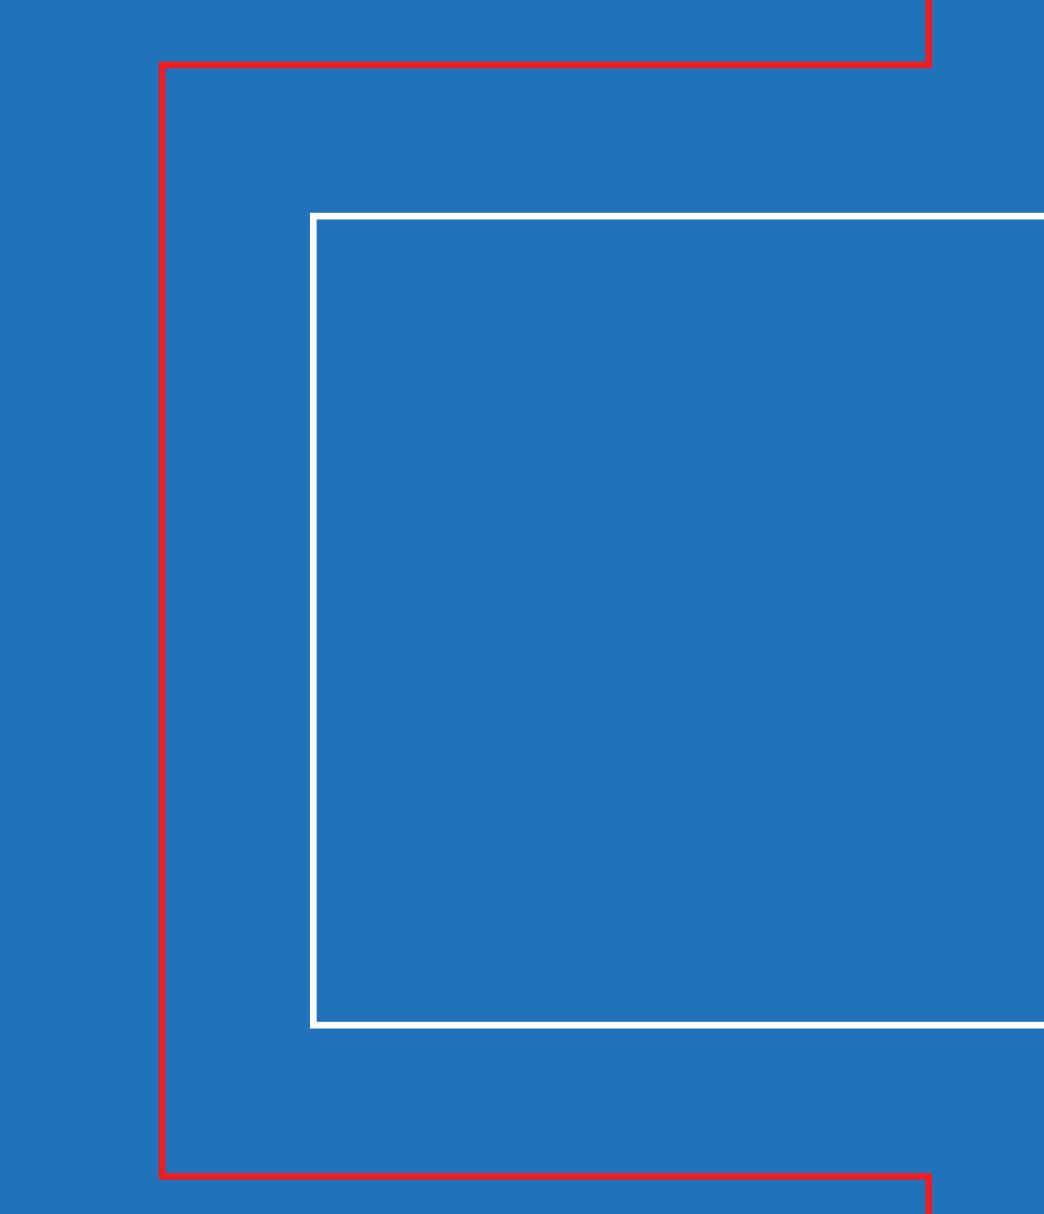

Pedestrian Gate Cover- 1050x1780 Angled Corners

### Layout -

When setting up your artwork please ensure that all text and logos are inside the red key line on the template, any background colour should extend to the outer edge of the template, no need to add bleed.